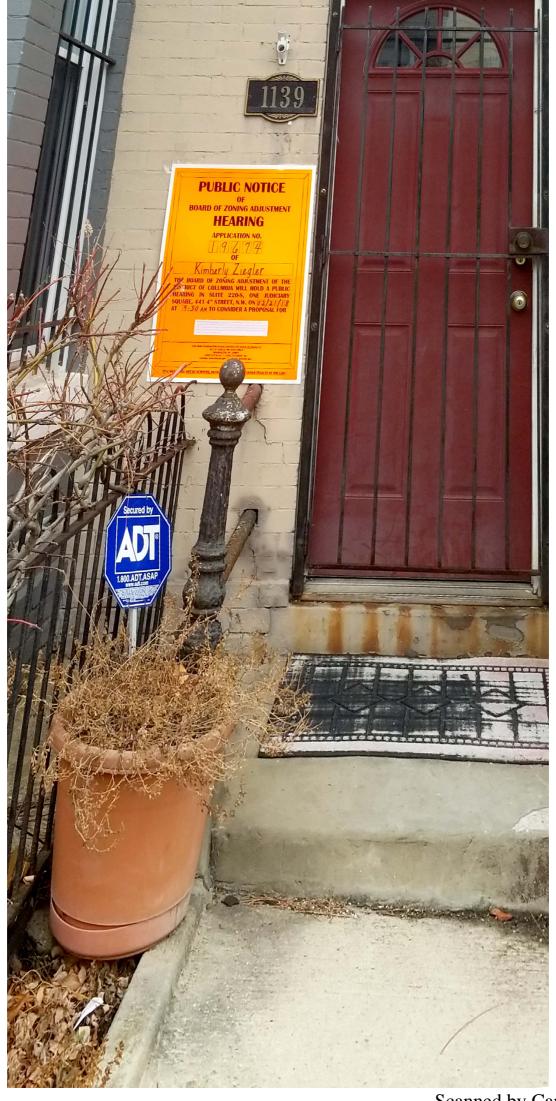

## **PUBLIC NOTICE**

OF BOARD OF ZONING ADJUSTMENT

HEARING

APPLICATION NO.

19674 OF

Kimberly Ziegler

THE BOARD OF ZONING ADJUSTMENT OF THE DISTRICT OF COLUMBIA WILL HOLD A PUBLIC HEARING IN SUITE 220-S, ONE JUDICIARY SQUARE, 441 4" STREET, N.W. ON 02/21/18 AT 9:30 AM TO CONSIDER A PROPOSAL FOR

Application of Kunberly Degler, pursuant to 11 DEMR Subtitle X. Chapter 9, for a special exception under Subtitle E. § 5701, from the upper floor addition requirements of Subtitle E.§ 206.1, and from the lot occupancy requirements of Subtitle E.§ 104.1 to construct a rear and third story addition to an existing one family dwelling in the 61–1 Zone at premises 1139 5th Street N.E. (Square 855, Lot 236).

FOR MORE INFORMATION PLEASE CONTACT THE OFFICE OF ZONING AT 441 4" STREET, NW, SUITE 200-S WASHINGTON, DC 20001

(202) 727-6311 ◊ (202) 727-6072 - fax website: www.dcoz.dc.gov ◊ e-mail: dcoz@dc.gov

THIS SIGN SHALL NOT BE REMOVED, DEFACED, OR DESTROYED UNDER PENALTY OF THE LAW.