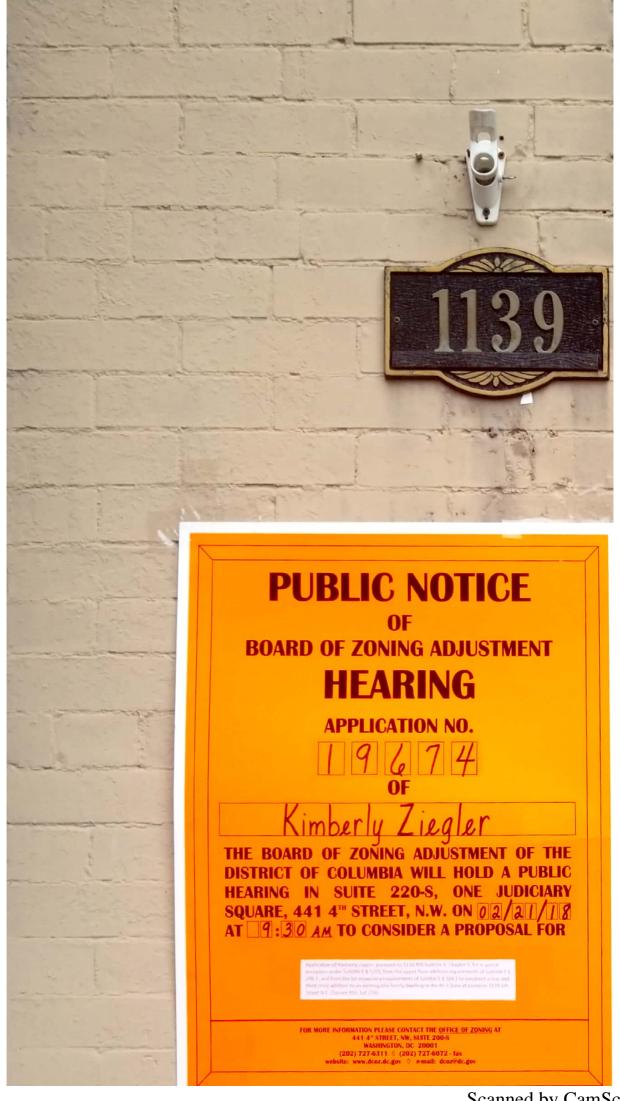

## **PUBLIC NOTICE**

OF BOARD OF ZONING ADJUSTMENT

HEARING

APPLICATION NO.

19674 OF

Kimberly Ziegler

THE BOARD OF ZONING ADJUSTMENT OF THE DISTRICT OF COLUMBIA WILL HOLD A PUBLIC HEARING IN SUITE 220-S, ONE JUDICIARY SQUARE, 441 4" STREET, N.W. ON 02/21/18 AT 9:30 AM TO CONSIDER A PROPOSAL FOR

Application of Kunberly Degler, pursuant to 11 DEMR Subtitle X. Chapter 9, for a special exception under Subtitle E. § 5701, from the upper floor addition requirements of Subtitle E.§ 206.1, and from the lot occupancy requirements of Subtitle E.§ 104.1 to construct a rear and third story addition to an existing one family dwelling in the 61–1 Zone at premises 1139 5th Street N.E. (Square 855, Lot 236).

FOR MORE INFORMATION PLEASE CONTACT THE OFFICE OF ZONING AT 441 4" STREET, NW, SUITE 200-S WASHINGTON, DC 20001

(202) 727-6311 ◊ (202) 727-6072 - fax website: www.dcoz.dc.gov ◊ e-mail: dcoz@dc.gov

THIS SIGN SHALL NOT BE REMOVED, DEFACED, OR DESTROYED UNDER PENALTY OF THE LAW.